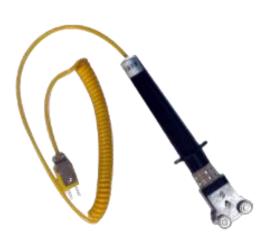

#### INTRODUCTION

Acucal make roller type Surface temperature measurement probes for moving or rotating objects. These thermocouples are highly accurate with fast response time.

ACS402

Indicator ACS13 (Optional)