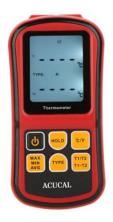

#### INTRODUCTION

Acucal make roller type Surface temperature measurement probes for moving or rotating objects. These thermocouples are highly accurate with fast response time.

ACS402

Indicator ACS13 (Optional)